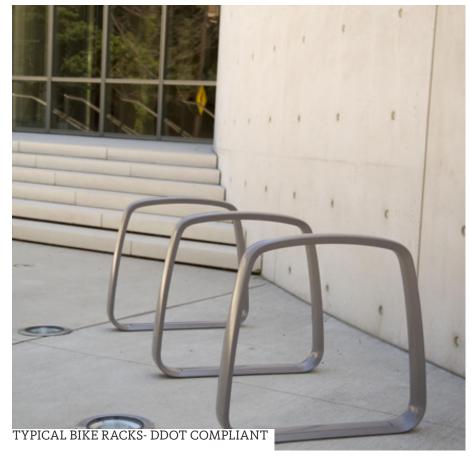

## Mixed Use Scheme | Streetscape Elements

**EXHIBIT PREPARED BY LEE & ASSOCIATES** 

Mixed Use Scheme | Combined Court Study Plan SCALE: 1"=20'-0" THE DESIGN AND LAYOUT OF THE POOL, TRELLIS, COURTYARDS, AND OUTDOOR AMENITY AREAS ARE PRELIMINARY AND ARE SHOWN FOR ILLUSTRATIVE SEATING AREA TERRACES PURPOSES ONLY. FINAL LAYOUTS MAY +EL 36'-0" VARY. +EL 17'-0" **GRILLING AREA** LAWN-TREE -**OUTDOOR WORK** SPACE/ DINING TABLE HALF STREET SW +EL 46'-6" FIRE PIT AMPHITHEATER SEAT WITH GREEN HAMMOCK CLUSTER SEATING STAIRS **ART WALL** TERRACE **TERRACE** +EL 46'-6" TERRACE -MOUNDED VISUAL GREEN/ BIO EL. 46' - 0" EL. 46' - 0" VISUAL GREEN **EXHIBIT PREPARED BY LEE & ASSOCIATES M STREET SW** Gensler **O** JBG SMITH 5 M SW | DESIGN REVIEW APPLICATION