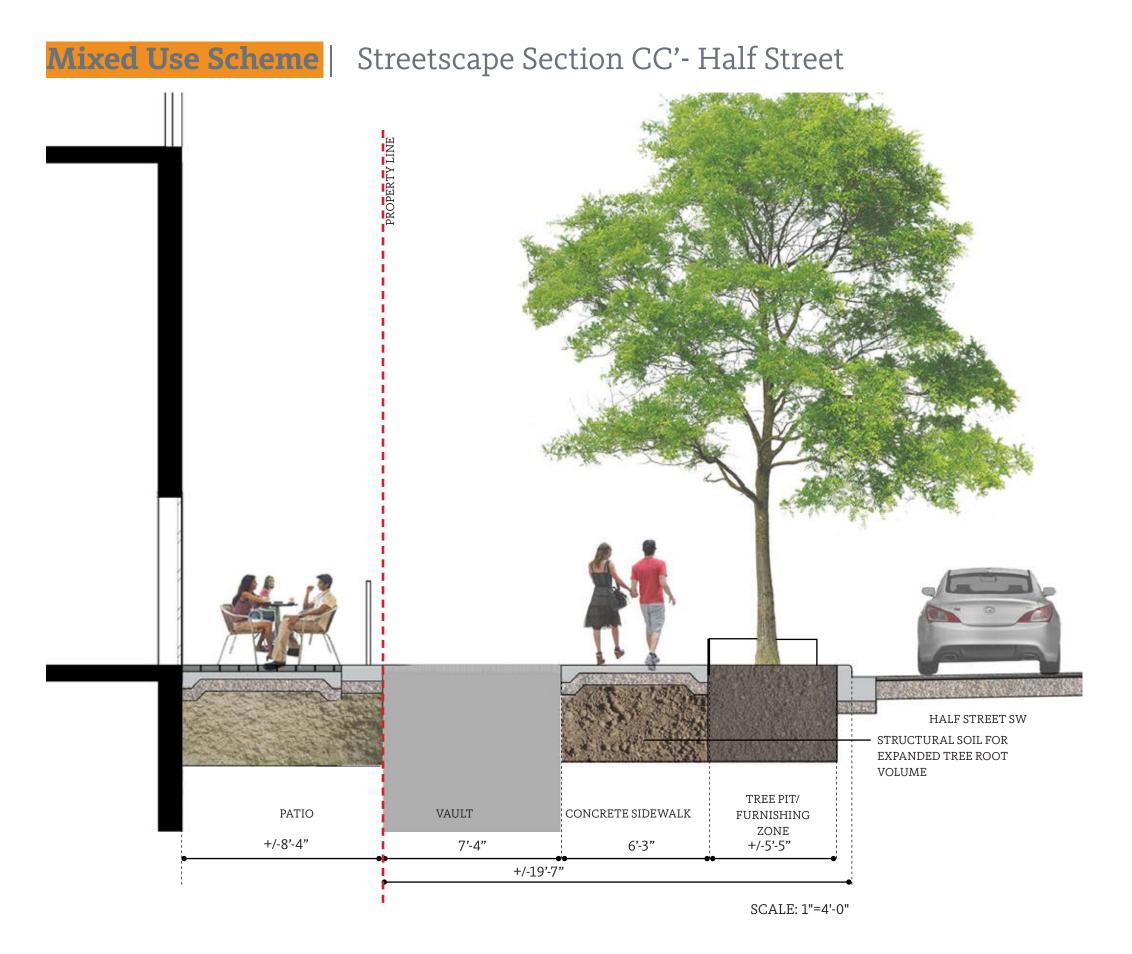

EXHIBIT PREPARED BY LEE & ASSOCIATES

PLAN VIEW- SIDEWALK DISTRIBUTION

**EXHIBIT PREPARED BY LEE & ASSOCIATES** 

**EXHIBIT PREPARED BY LEE & ASSOCIATES** 

Gensler IBG SMITH