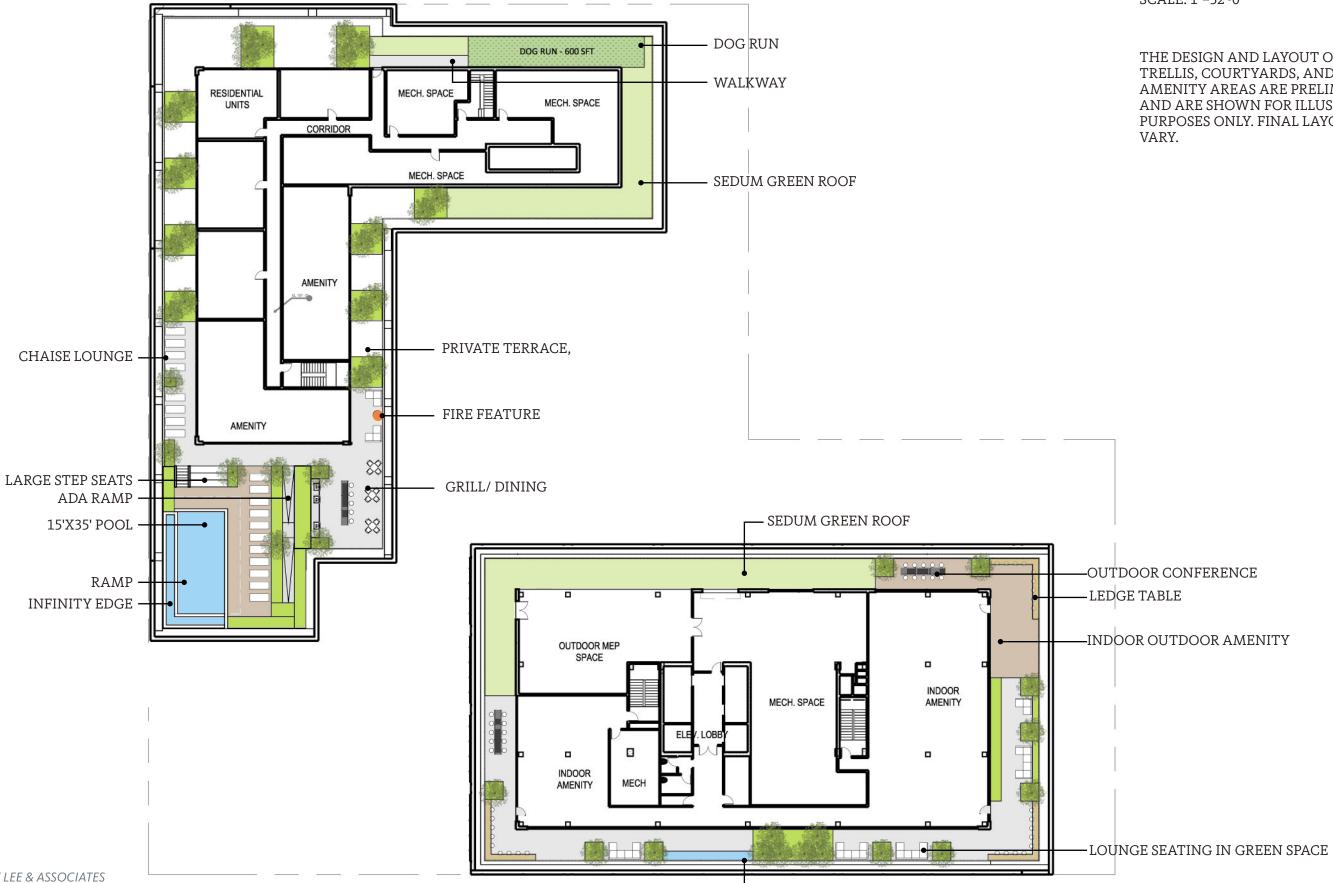

## Mixed Use Scheme | Streetscape Elements

**EXHIBIT PREPARED BY LEE & ASSOCIATES** 

Mixed Use Scheme | Combined Court Study Plan SCALE: 1"=20'-0" THE DESIGN AND LAYOUT OF THE POOL, TRELLIS, COURTYARDS, AND OUTDOOR AMENITY AREAS ARE PRELIMINARY AND ARE SHOWN FOR ILLUSTRATIVE SEATING AREA TERRACES PURPOSES ONLY. FINAL LAYOUTS MAY +EL 36'-0" VARY. +EL 17'-0" **GRILLING AREA** LAWN-TREE -**OUTDOOR WORK** SPACE/ DINING TABLE HALF STREET SW +EL 46'-6" FIRE PIT AMPHITHEATER SEAT WITH GREEN HAMMOCK CLUSTER SEATING STAIRS **ART WALL** TERRACE **TERRACE** +EL 46'-6" TERRACE -MOUNDED VISUAL GREEN/ BIO EL. 46' - 0" EL. 46' - 0" VISUAL GREEN **EXHIBIT PREPARED BY LEE & ASSOCIATES M STREET SW** Gensler **O** JBG SMITH 5 M SW | DESIGN REVIEW APPLICATION