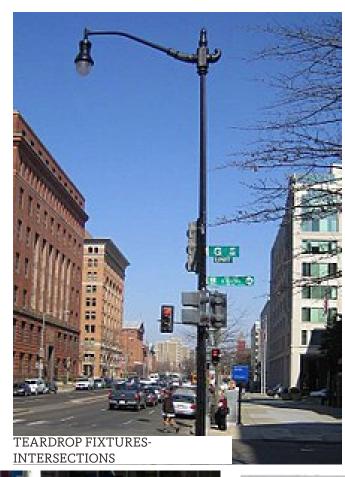

## Mixed Use Scheme | Streetscape Elements

**EXHIBIT PREPARED BY LEE & ASSOCIATES** 

Mixed Use Scheme | Combined Court Study Plan SCALE: 1"=20'-0" THE DESIGN AND LAYOUT OF THE POOL, TRELLIS, COURTYARDS, AND OUTDOOR AMENITY AREAS ARE PRELIMINARY AND ARE SHOWN FOR ILLUSTRATIVE SEATING AREA TERRACES PURPOSES ONLY. FINAL LAYOUTS MAY +EL 36'-0" VARY. +EL 17'-0" **GRILLING AREA** LAWN-TREE -**OUTDOOR WORK** SPACE/ DINING TABLE HALF STREET SW +EL 46'-6" FIRE PIT AMPHITHEATER SEAT WITH GREEN HAMMOCK CLUSTER SEATING STAIRS **ART WALL** TERRACE **TERRACE** +EL 46'-6" TERRACE -MOUNDED VISUAL GREEN/ BIO EL. 46' - 0" EL. 46' - 0" VISUAL GREEN **EXHIBIT PREPARED BY LEE & ASSOCIATES M STREET SW** Gensler **O** JBG SMITH 5 M SW | DESIGN REVIEW APPLICATION